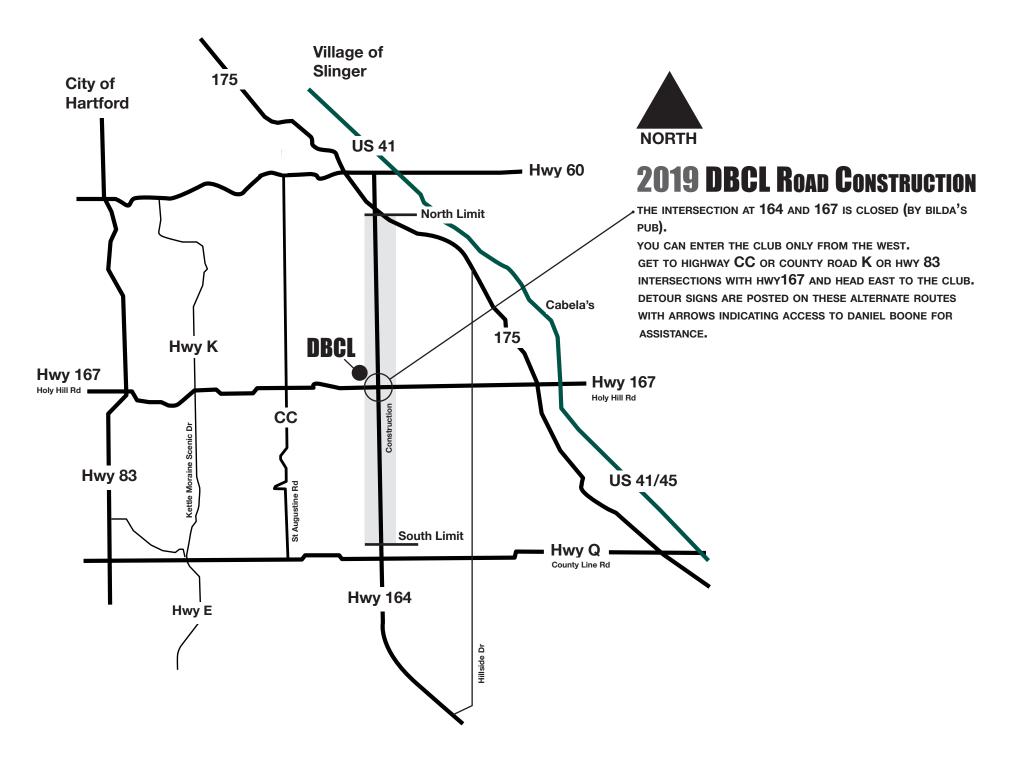

## **IMPROVEMENTS**

The project will improve approximately 7.5-miles of roadway in the village of Richfield and the town of Polk. It includes roadway rehabilitation, reconstruction of five spot-locations to improve sight distance, and the construction of a new roundabout at the intersection of WIS 164 and WIS 167.

Spot locations that will be reconstructed to flatten roadway grades and improve sight distances consist of:

Shady Lane Monches Road Hubertus Road WIS 167 Pleasant Hill Road

Also, as part of this project, the two existing Shady Lane connections to WIS 164 will be removed and Shady Lane will be extended to the north to connect to Hanson Drive where drivers will be able to access WIS 164.